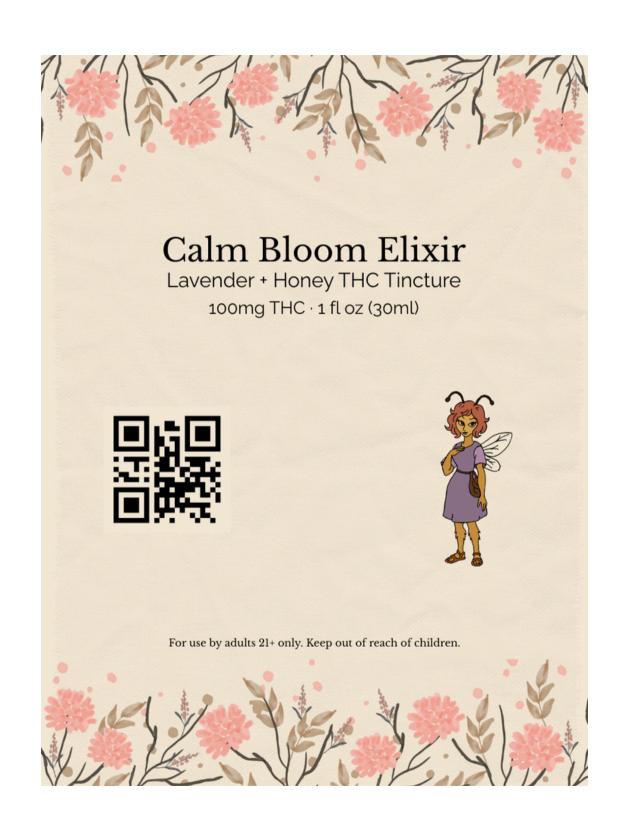

## Product Label & Packaging Application

- "Label layout designed in Canva"
- "Mockup applied via Photopea using amber bottle PSD"
- "Custom mascot illustration integrated into packaging"

Calm Bloom Elixir – Lavender + Honey THC Tincture