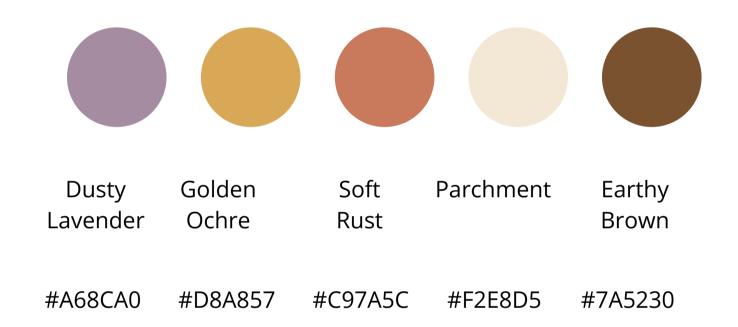

## "Crafted calm from petal to bottle."

Solum Botanica blends herbal tradition and whimsical storytelling through its mascot, Mel the Bee. Each small-batch tincture is handcrafted with gentle ingredients and natural calm in mind — honoring both the plant and the person.

"Calm is found in the bloom – not the buzz. – Mel